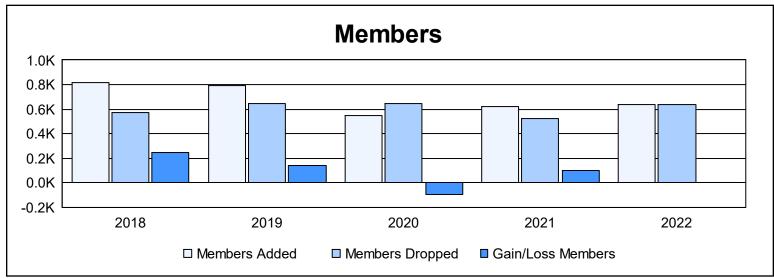

District 308 B1 As of June 2022 Cumulative

| Year      | New<br>Clubs | Dropped<br>Clubs | Gain/<br>Loss<br>Clubs | New<br>Members | Charter<br>Members | Reinstate<br>Members | Transfer<br>Members | Total<br>Member<br>Added | Total<br>Members<br>Dropped | Gain/<br>Loss<br>Members |
|-----------|--------------|------------------|------------------------|----------------|--------------------|----------------------|---------------------|--------------------------|-----------------------------|--------------------------|
| 2017-2018 | 11           | 3                | 8                      | 513            | 282                | 13                   | 7                   | 815                      | 571                         | 244                      |
| 2018-2019 | 4            | 1                | 3                      | 544            | 145                | 24                   | 76                  | 789                      | 645                         | 144                      |
| 2019-2020 | 2            | 5                | -3                     | 420            | 88                 | 29                   | 11                  | 548                      | 642                         | -94                      |
| 2020-2021 | 6            | 2                | 4                      | 424            | 150                | 15                   | 29                  | 618                      | 521                         | 97                       |
| 2021-2022 | 6            | 2                | 4                      | 354            | 213                | 68                   | 6                   | 641                      | 638                         | 3                        |
| Average   | 6            | 3                | 3                      | 451            | 176                | 30                   | 26                  | 682                      | 603                         | 79                       |